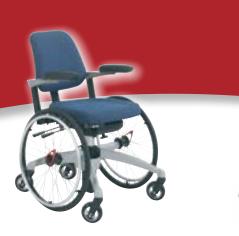

### **FLEXIBLE MOBILITY**

LeTriple Wheels is very light to move and can be both shifted and rolled. The sprung rear wheels of LeTriple Wheels ensure that indoor obstacles such as bumps can be easily and safely traversed. The parking brake is easy to use and stylishly concealed in the wheel. Moreover, the large wheels ensure that even in a small space you can still manoeuvre with excellent flexibility.

## **SETTINGS**

Besides all the functional solutions it provides, LeTriple Wheels is also fully adjustable. Seat width, seat depth and armrests can all be easily set. Moreover, thanks to its modular design it can be completely adjusted to your individual requirements and a variety of functional options can be added.