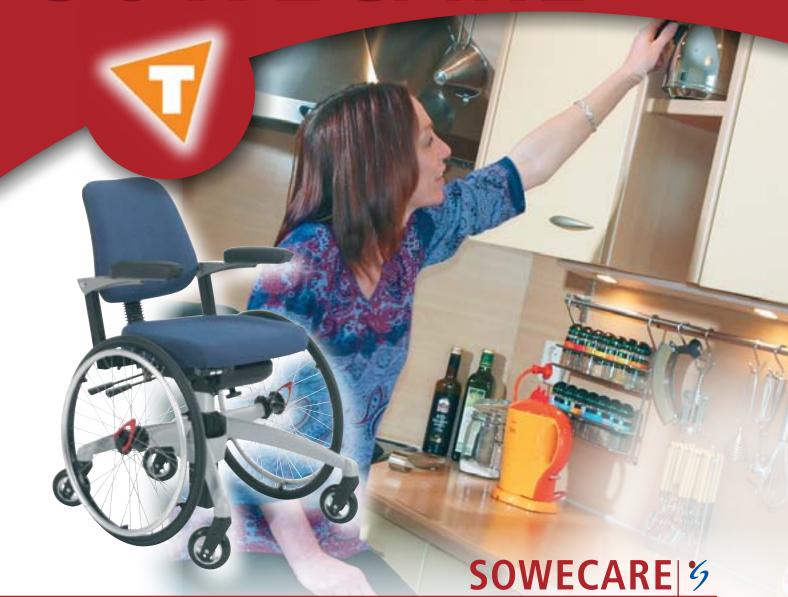

# S O U R H E L P I N G H A N D

AND IS MANUFACTURED BY SOWECARE

LeTriple Wheels, a chair that can truly get you further. LeTriple Wheels is a chair with a very different look, but of course that's not the only thing different! LeTriple Wheels unites contemporary styling with a big chunk of functionality. Should your degree of mobility be deteriorating, or if you're simply having a bad day, a standard 'pedal' chair may not be sufficient. Then the LeTriple Wheels, uniting shifting and wheelchair functions into an all-in and comfortable chair, is the chair for you.

### **FLEXIBLE MOBILITY**

LeTriple Wheels is very light to move and can be both shifted and rolled. The sprung rear wheels of LeTriple Wheels ensure that indoor obstacles such as bumps can be easily and safely traversed. The parking brake is easy to use and stylishly concealed in the wheel. Moreover, the large wheels ensure that even in a small space you can still manoeuvre with excellent flexibility.

### **EVERYTHING IN REACH**

LeTriple Wheels is a chair you can use throughout the day, whether you're eating at the table, working at the computer or want to grab something from a kitchen cupboard. Thanks to the additional electric high-low reach, it's all possible with LeTriple Wheels. Just like with a 'pedal' chair, it is easy and safe to work at a height with LeTriple Wheels. The seat height can be electrically adjusted from 43 cm to no less than 77 cm. And of course we have a footrest that moves up with the chair. The chair can be effortlessly lifted high, while its stable base will ensure that the chair is always firmly grounded.