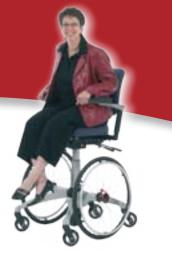

### **EVERYTHING IN REACH**

LeTriple Wheels is a chair you can use throughout the day, whether you're eating at the table, working at the computer or want to grab something from a kitchen cupboard. Thanks to the additional electric high-low reach, it's all possible with LeTriple Wheels. Just like with a 'pedal' chair, it is easy and safe to work at a height with LeTriple Wheels. The seat height can be electrically adjusted from 43 cm to no less than 77 cm. And of course we have a footrest that moves up with the chair. The chair can be effortlessly lifted high, while its stable base will ensure that the chair is always firmly grounded.